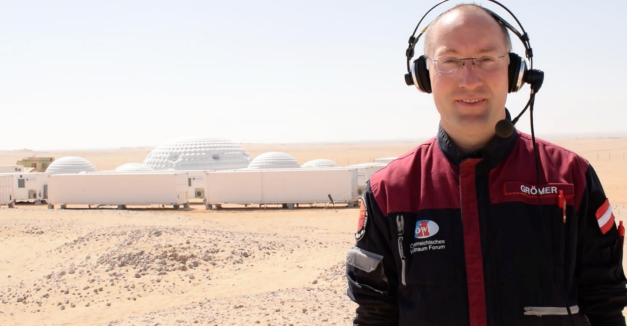

# InnovaSpace Kids2Mars Mission

# **Collaboration with Two Mars Analogue Missions**





- ☐ Crew 185
- 2-week mission, MDRS in partnership with the International Mars Society



- Mission 2 Dhofar Desert, Oman
  - ☐ AMADEE-18
  - □ 4-week mission, Austrian Space Forum in partnership with the Sultanate of Oman













#### **Kids2Mars Mission 1**





**Commander Crew 185 MDRS – Ilaria Cinelli** 





## **Kids2Mars Mission 2**





**Commander AMADEE-18 Gernot Groemer** 

# **Number of Participants & Nations**

- Two missions combined
- 33 countries
- South America 8
- North America 3
- ☐ Europe 25
- Africa 3
- Asia 12
- Oceania 2
- ☐ A total of **53 children** (28 Male & 25 Female)
- ☐ Age from 6 to 18 yo & number of participants:

$$\bigcirc$$
 6 = 2

$$\Box$$
 12 = 5

$$\square$$
 8 = 2





### **Some Participants!**

Written consent for the use of image and sound were given by all participants or their legal representatives



### **Content of Questions**

- Question topics were related to the:
  - Martian environment & resources
  - Astronaut wellbeing
  - Equipment needed for Mars exploration
  - ☐ Interplanetary trip from Earth to Mars
  - Mars habitats
  - Astronaut selection and training
  - Animals, plan