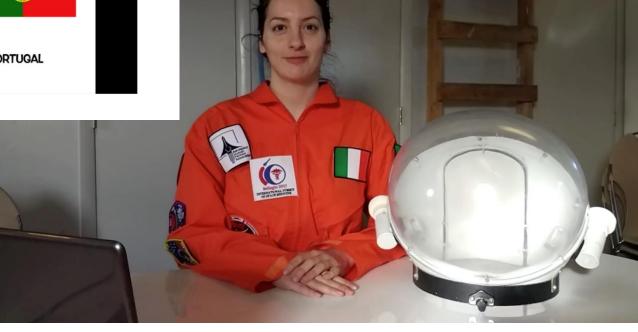

# InnovaSpace Kids2Mars Mission

# **Collaboration with Two Mars Analogue Missions**





- ☐ Crew 185
- 2-week mission, MDRS in partnership with the International Mars Society



- Mission 2 Dhofar Desert, Oman
  - ☐ AMADEE-18
  - □ 4-week mission, Austrian Space Forum in partnership with the Sultanate of Oman













#### **Kids2Mars Mission 1**





**Commander Crew 185 MDRS – Ilaria Cinelli** 





## **Kids2Mars Mission 2**





**Commander AMADEE-18 Gernot Groemer** 

# **Number of Participants & Nations**

- Two missions combined
- 33 countries
- South America 8
- North America 3
- ☐ Europe 25
- Africa 3
- Asia 12
- Oceania 2
- ☐ A total of **53 children** (28 Male & 25 Female)
- ☐ Age from 6 to 18 yo & number of participants:

$$\bigcirc$$
 6 = 2

$$\Box$$
 12 = 5

$$\square$$
 8 = 2





### **Some Participants!**

Written consent for the use of image and sound were given by all participants or their legal representatives



### **Content of Questions**

- Question topics were related to the:
  - Martian environment & resources
  - Astronaut wellbeing
  - Equipment needed for Mars exploration
  - ☐ Interplanetary trip from Ear