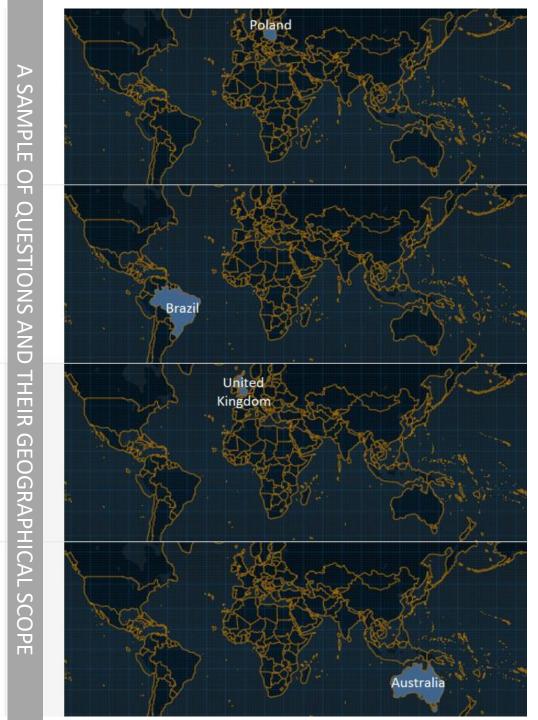

# **Number of Participants & Nations**

- Two missions combined
- 33 countries
- South America 8
- North America 3
- ☐ Europe 25
- Africa 3
- Asia 12
- Oceania 2
- ☐ A total of **53 children** (28 Male & 25 Female)
- ☐ Age from 6 to 18 yo & number of participants: