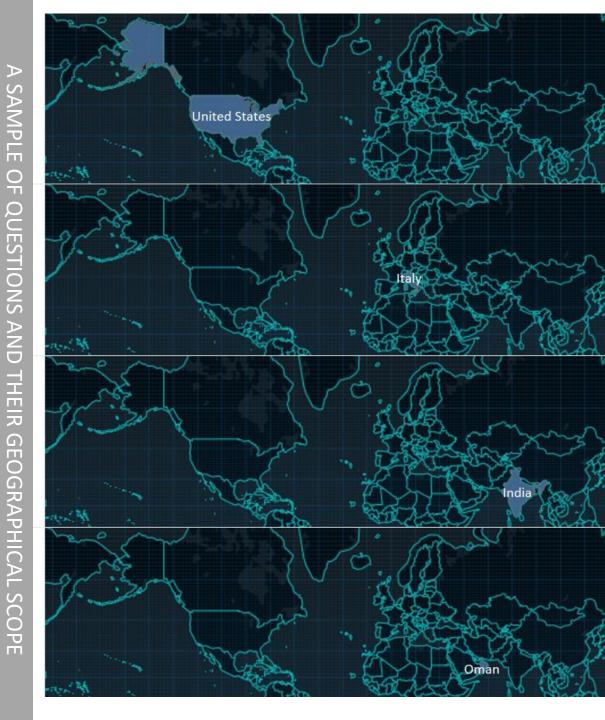

# **Number of Participants & Nations**

- Two missions combined
- 33 countries
- South America 8
- North America 3
- ☐ Europe 25
- Africa 3
- Asia 12
- Oceania 2
- ☐ A total of **53 children** (28 Male & 25 Female)
- ☐ Age from 6 to 18 yo & number of participants: