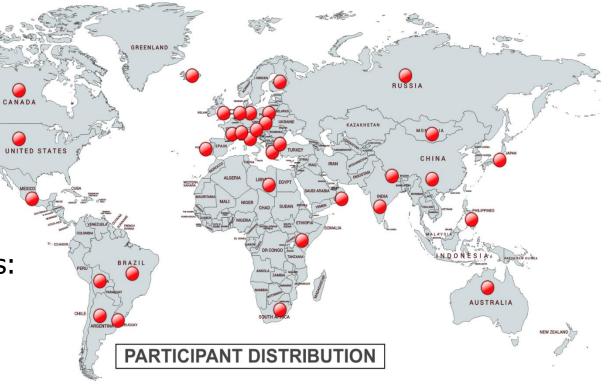

# **Number of Participants & Nations**

- Two missions combined
- 33 countries
- South America 8
- North America 3
- ☐ Europe 25
- Africa 3
- Asia 12
- Oceania 2
- ☐ A total of **53 children** (28 Male & 25 Female)
- ☐ Age from 6 to 18 yo & number of participants: